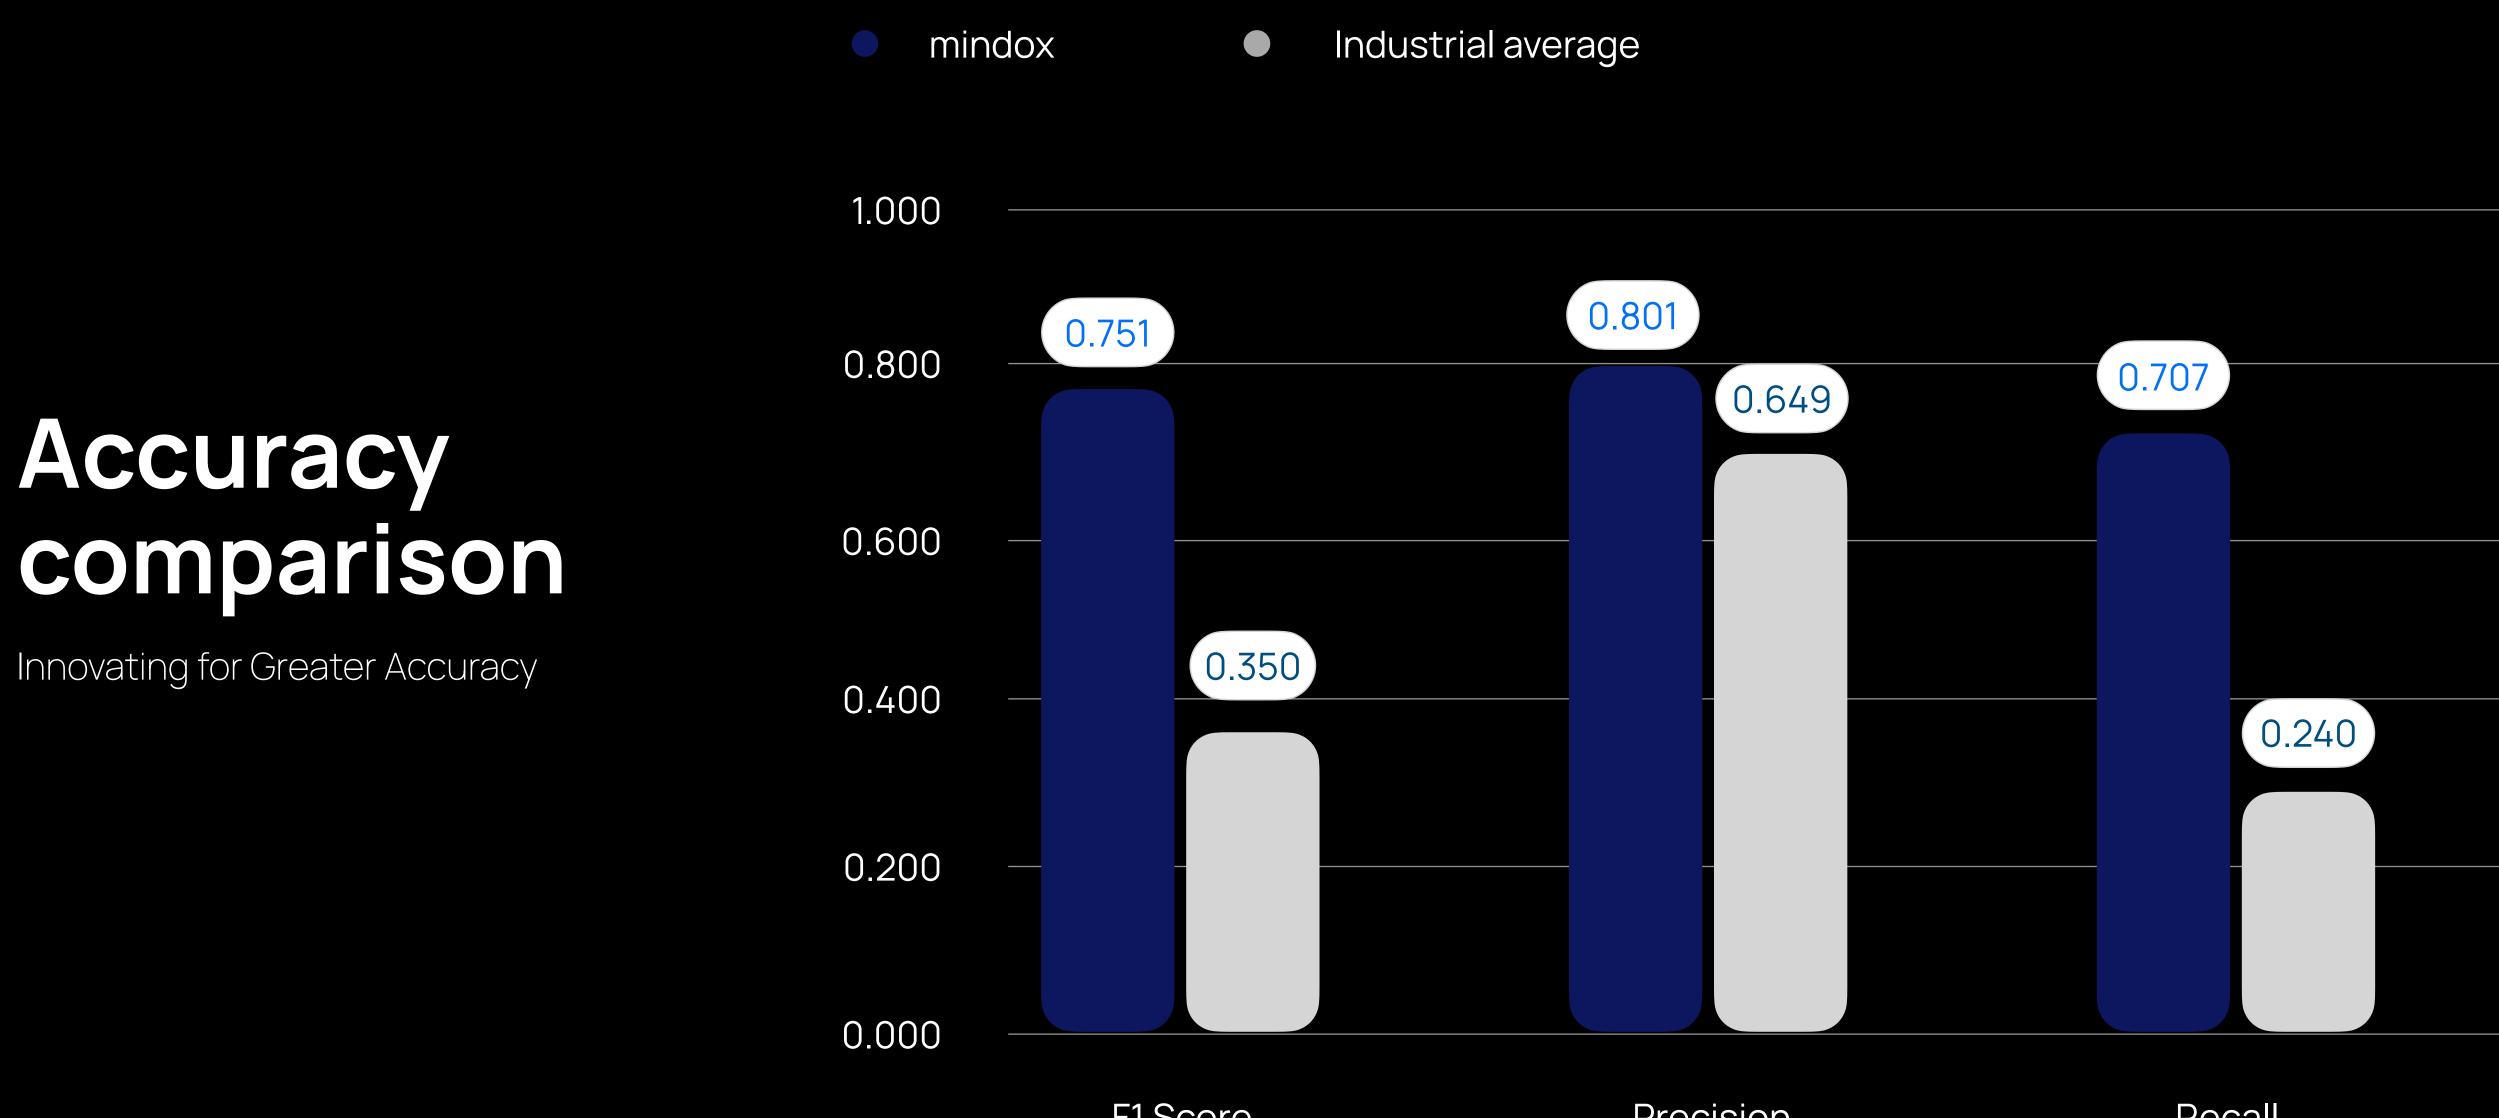

uire human intervention

#### **Bank Statement** $\leftarrow$

Account information

**Extracted data** 

✓ Approved

Bank name

JOHN DOE COMPANY

Account branch

SM CITY CAUAYAN

Account number

2133142434343

Account holder

JOHN DOE COMPANY

Account holder address

Philippine Manila

Beginning date

07/04/2023

Ending date

2024-01-01



| ce    | Cate  |
|-------|-------|
| 14.97 | Trans |
| 59.76 | Trans |
| F0 70 | т     |





#### Deposit count by transaction code



#### Withdrawal count by transaction code



#### Total amount by transaction code



Withdrawal amount by transaction code





### Analysis

Categorizes and analyzes every transaction

Outputs key metrics to support credit approval and loan monitoring

Average processing time ~1 second

#### **Financial ratios**









F1 Score

Precision

Recall



# Thank you

<u>www.mindox.ai</u>

<u>contact@mindox.ai</u>