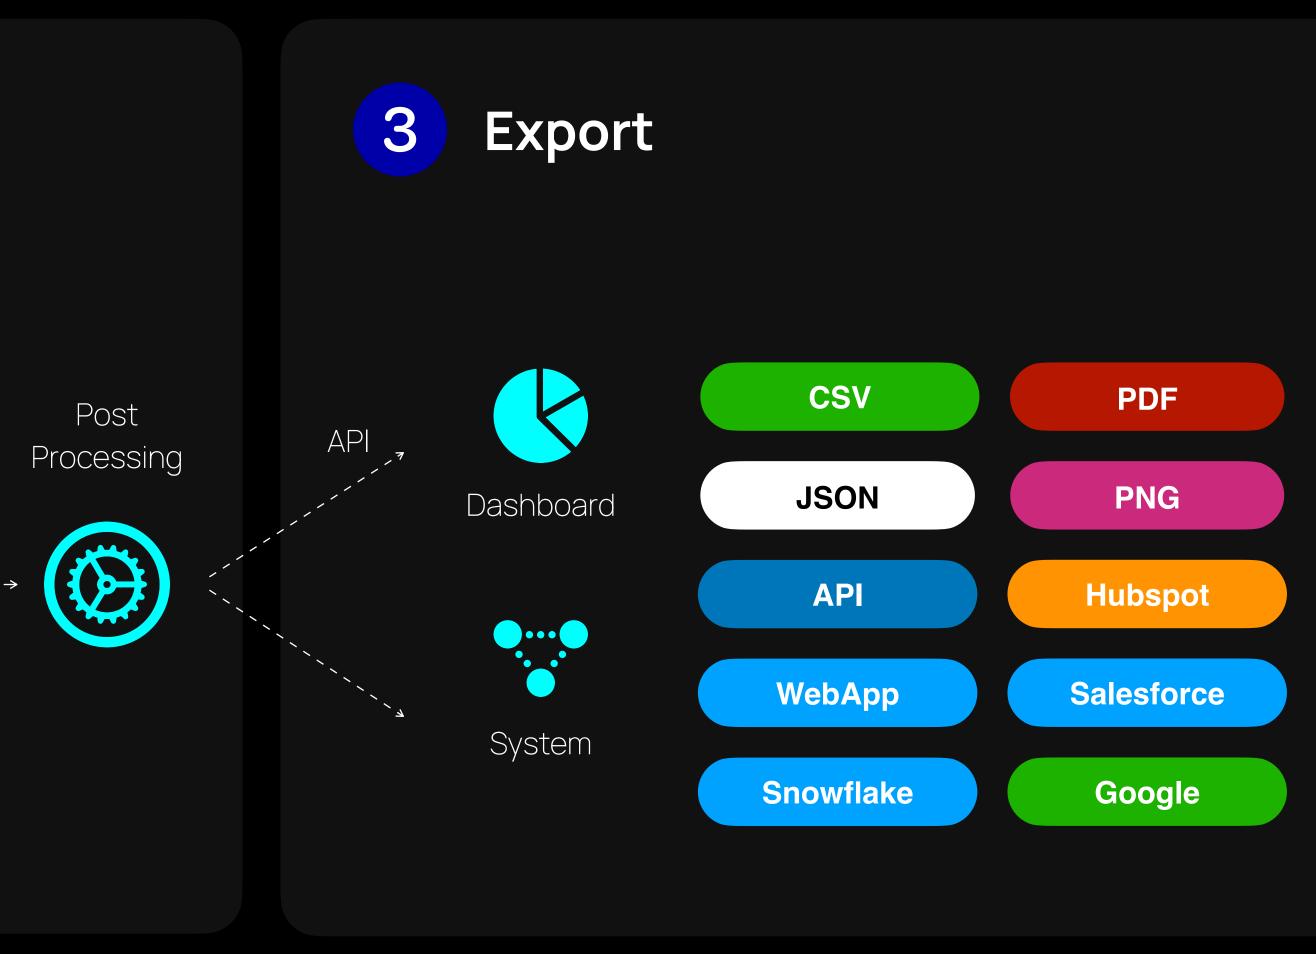

### Analysis

Categorizes and analyzes every transaction

Outputs key metrics to support credit approval and loan monitoring

Average processing time ~1 second