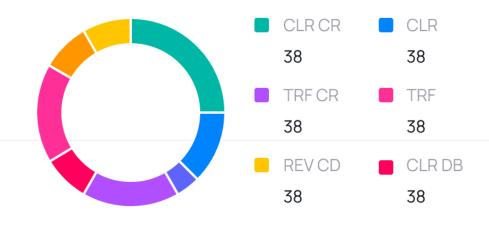

#### Deposit count by transaction code

#### Withdrawal count by transaction code

#### Total amount by transaction code

Withdrawal amount by transaction code