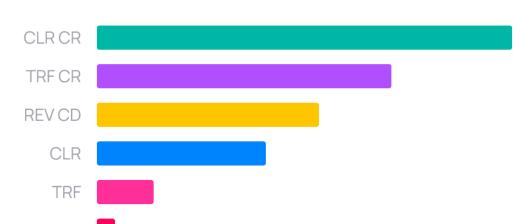

#### Deposit count by transaction code

#### Withdrawal count by transaction code

#### Total amount by transaction code

Withdrawal amount by transaction code