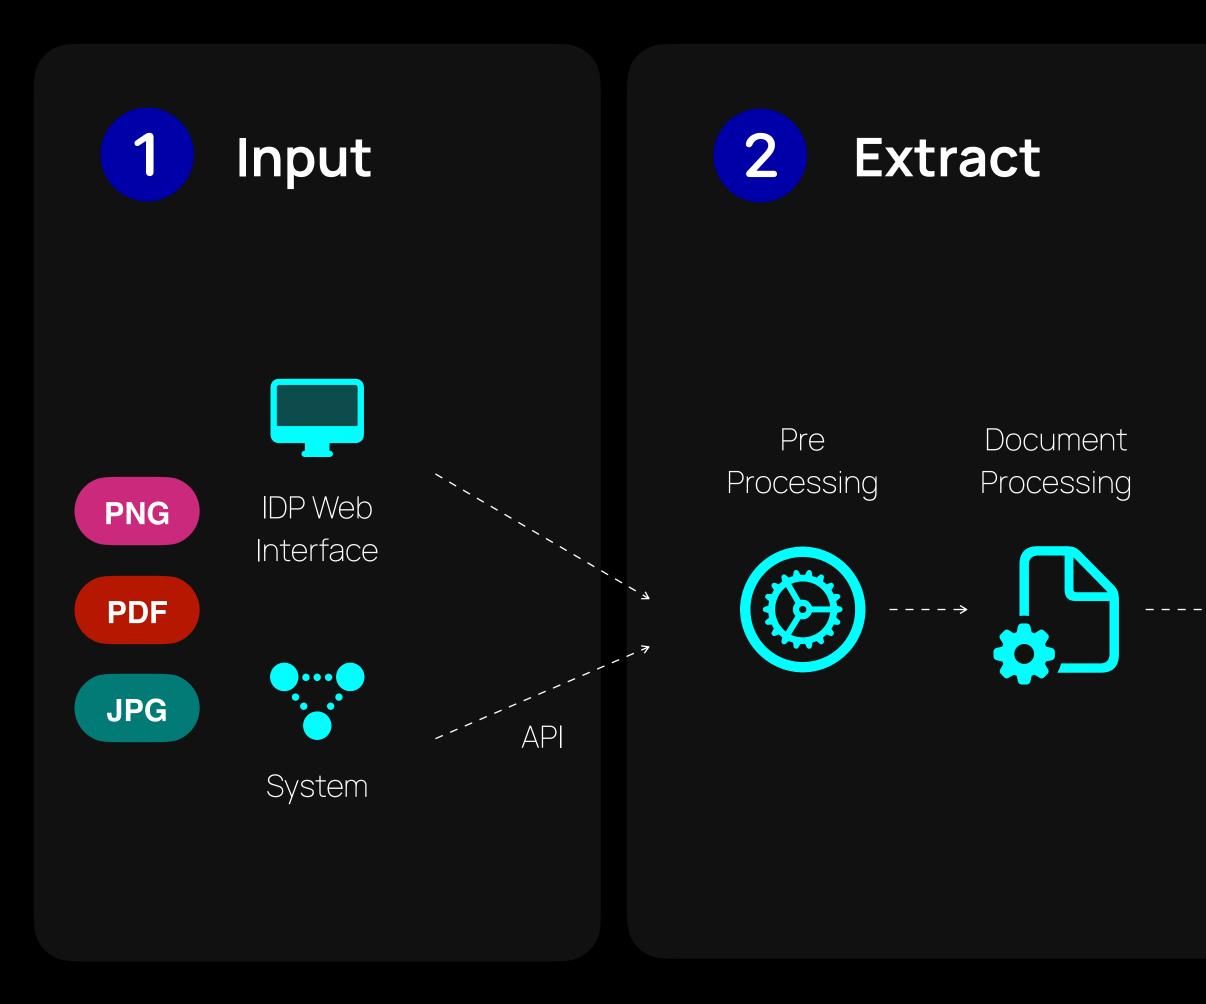

### Upload

Extracts relevant information from hundreds of pages of bank statements, handwritten official receipts, and many other required document types

Organizes information into a structured database

#### Human-In-The-Loop

Al-assisted HITL examines and validates Information identified by **mindox** to require human intervention