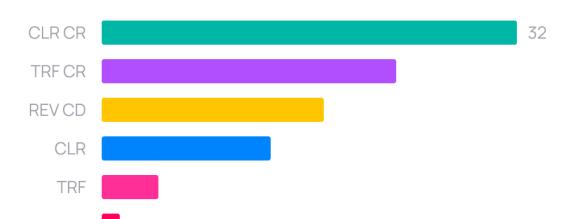

#### Deposit count by transaction code

#### Withdrawal count by transaction code

#### Total amount by transaction code

Withdrawal amount by transaction code