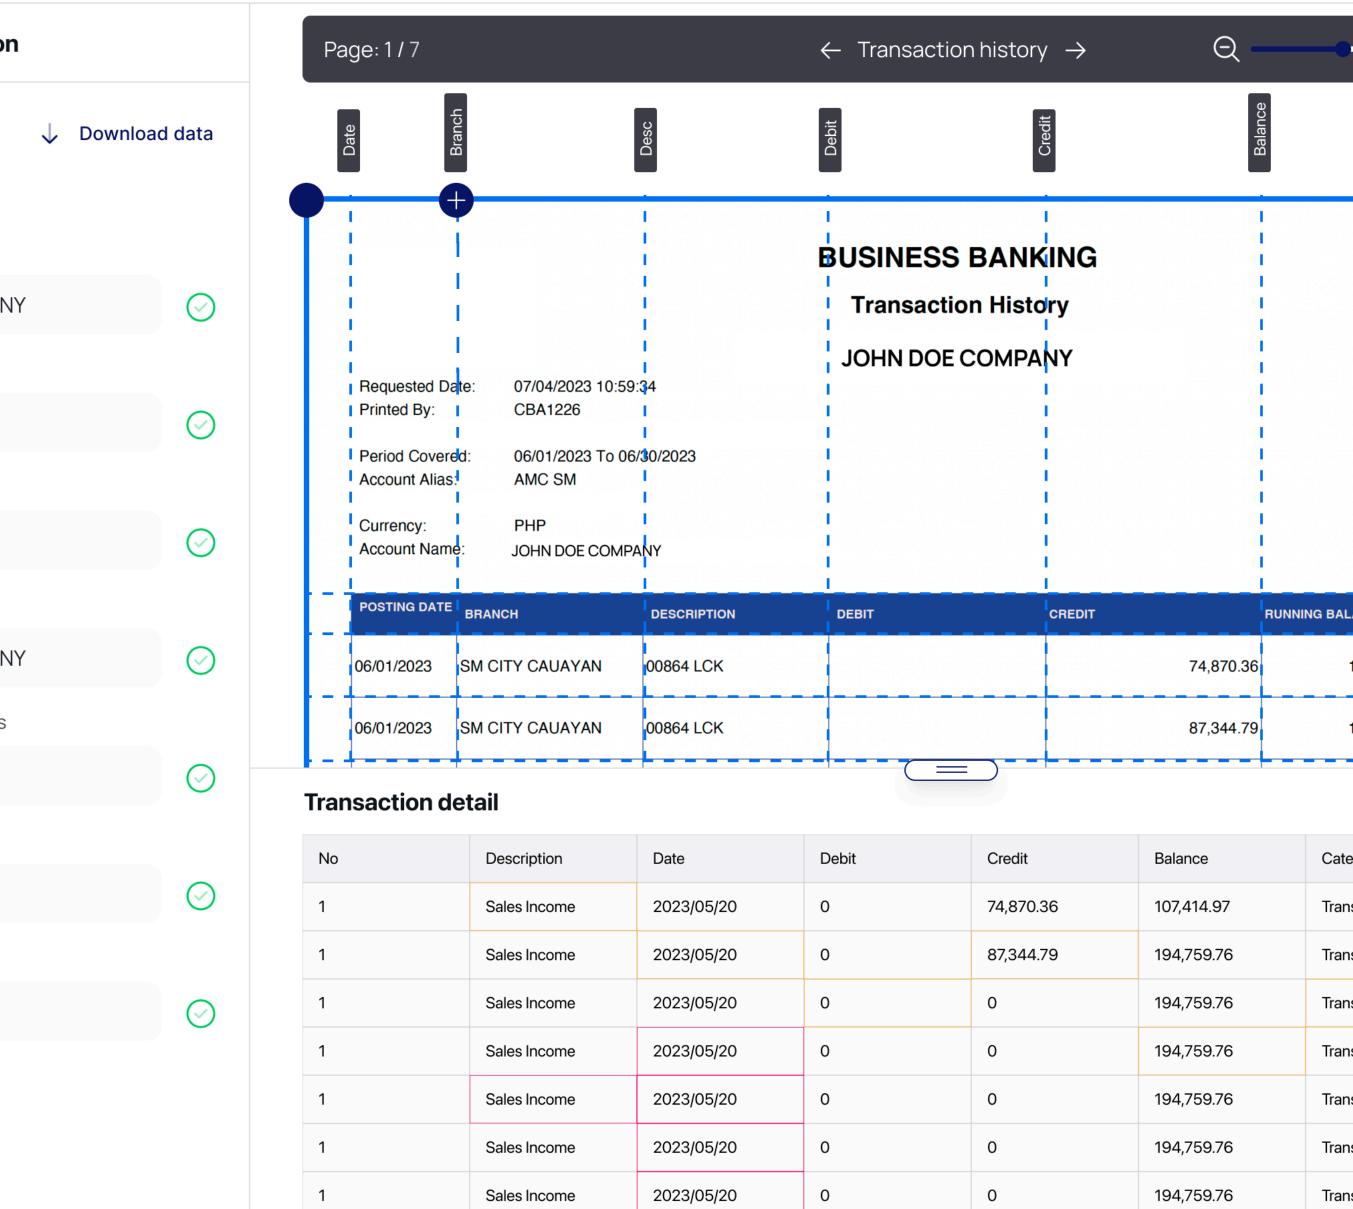

#### **Bank Statement** $\leftarrow$

Account information

**Extracted data** 

✓ Approved

Bank name

JOHN DOE COMPANY

Account branch

SM CITY CAUAYAN

Account number

2133142434343

Account holder

JOHN DOE COMPANY

Account holder address

Philippine Manila

Beginning date

07/04/2023

Ending date

2024-01-01

| ce    | Cate  |
|-------|-------|
| 14.97 | Trans |
| 59.76 | Trans |
| F0 70 | т     |