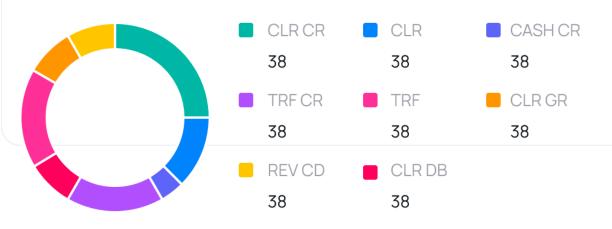

#### Deposit count by transaction code

#### Withdrawal count by transaction code

#### Total amount by transaction code

Withdrawal amount by transaction code