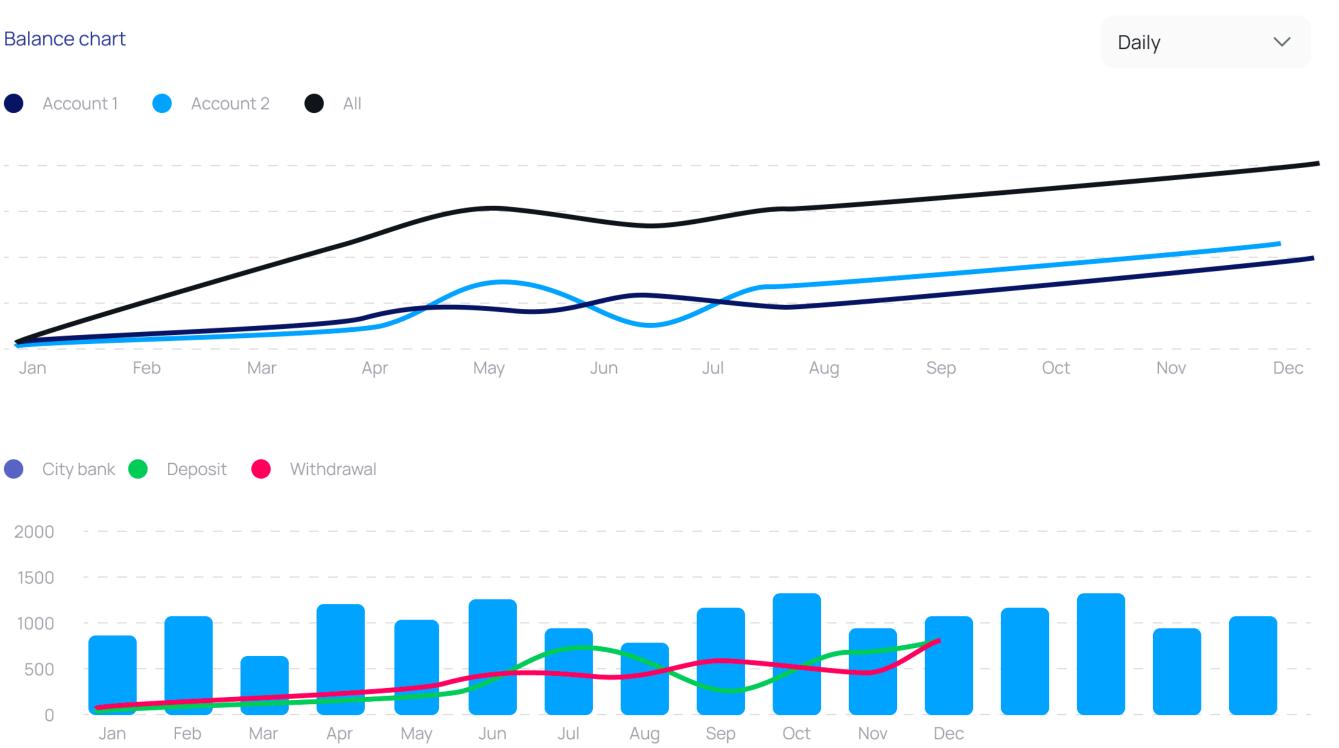

### Analysis

Categorizes and analyzes every transaction

Outputs key metrics to support credit approval and loan monitoring

Average processing time ~1 second